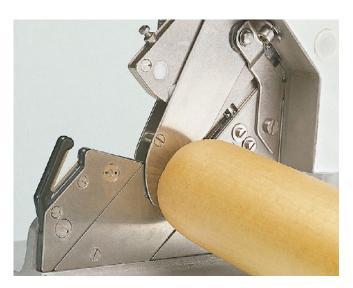

#### **Function and operation**

The clipping machine SCH is operated manually. It is easy to handle with minimal physical effort. The casing is gathered by a hand lever before the clip is applied. Excess casing or bag ends can be trimmed with the integrated cut-off knife.

W-shaped "butt to butt" closures for natural casings, V-shaped "wrap around" closures for plastic and natural casings

Excess casing or bag ends can be trimmed with the integrated cutoff knife.