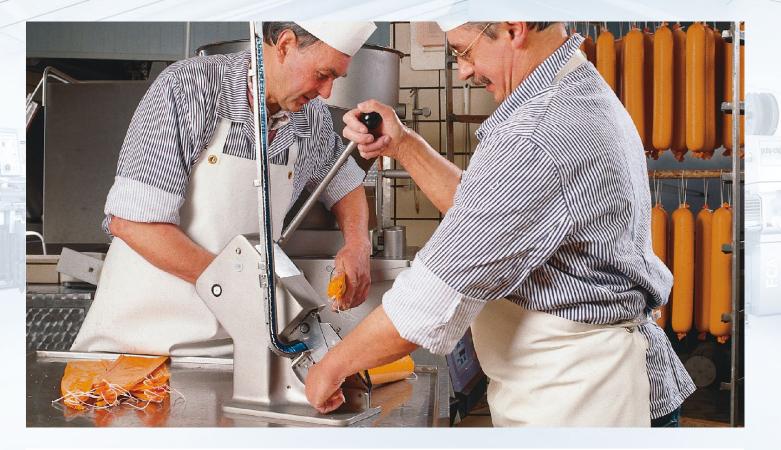

#### **Function and operation**

The clipping machine SCH is operated manually. It is easy to handle with minimal physical effort. The casing is gathered by a hand lever before the clip is applied. Excess casing or bag ends can be trimmed with the integrated cut-off knife.

W-shaped "butt to butt" closures for natural casings, V-shaped "wrap around" closures for plastic and natural casings

Excess casing or bag ends can be trimmed with the integrated cutoff knife.