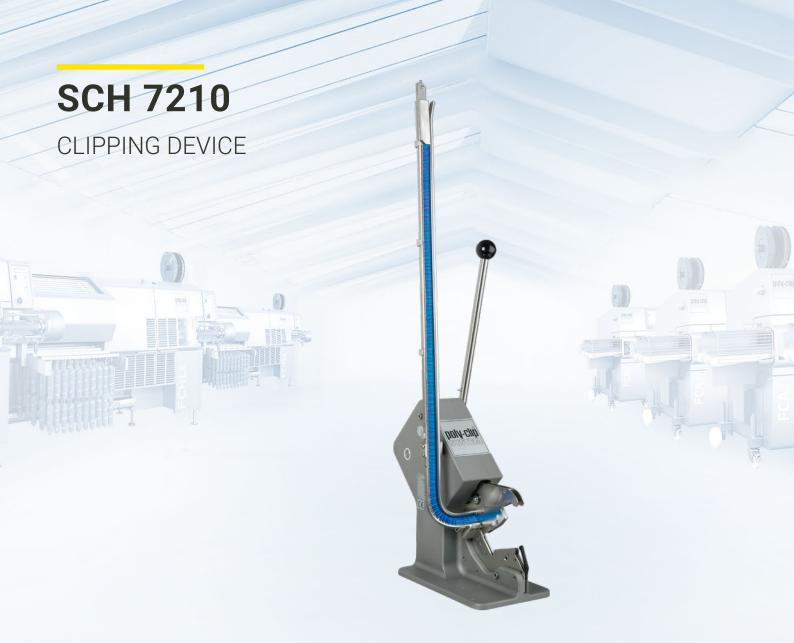

### Why clip with SCH 7210?

The single-clip machine SCH is ideal for closing pre-tied casings, for portioning and for closing bags. Plastic, fibrous, collagen and natural casings up to 120 mm can be closed.

# The alternative to tying

- For all plastic and natural casings, bags and nets
- Adjustable clip pressure

Easy operation
Minimal physical effort

**poly-clip** system

**Excellence in Clipping** 

### **Advantages**

- Manually operated no electricity or compressed air required
- Easy to move light weight
- Reproducible clip pressure adjustment for each type of casing
- Integrated cut-off knife
- Maintenance kit
- Two different types of closure by simply turning the W and V dies
- Robust technique

#### **Function and operation**

The clipping machine SCH is operated manually. It is easy to handle with minimal physical effort. The casing is gathered by a hand lever before the clip is applied. Excess casing or bag ends can be trimmed with the integrated cut-off knife.