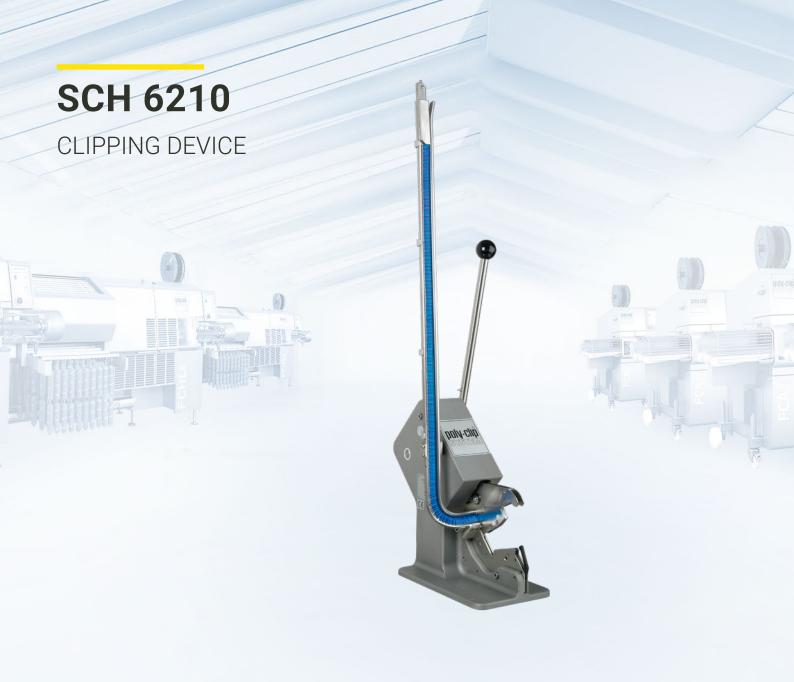

#### Why clip with SCH 6210?

The single-clip machine SCH is ideal for closing pre-tied casings, for portioning and for closing bags. Plastic, fibrous, collagen and natural casings from small diameters up to 90 mm can be closed with the SCH.

### **Advantages**

- Manually operated no electricity or compressed air required
- Easy to move light weight
- Reproducible clip pressure adjustment for each type of casing
- Integrated cut-off knife
- Maintenance kit
- Two different types of closure by simply turning the W and V dies
- Robust technique

#### **Function and operation**

The clipping machine SCH is operated manually. It is easy to handle with minimal physical effort. The casing is gathered by a hand lever before the clip is applied. Excess casing or bag ends can be trimmed with the integrated cut-off knife.

# TECHNICAL DATA

Width

Depth

Height

Weight

200 mm

360 mm

900 mm

10 kg

Dimensions, weight and consumption values vary depending on the equipment and/or machine configuration.

**Excellence in Clipping** 