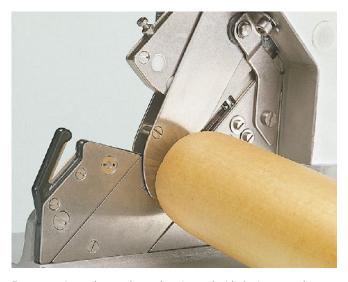

#### **Function and operation**

The clipping machine SCH is operated manually. It is easy to handle with minimal physical effort. The casing is gathered by a hand lever before the clip is applied. Excess casing or bag ends can be trimmed with the integrated cut-off knife.

W-shaped "butt to butt" closures for natural casings, V-shaped "wrap around" closures for plastic and natural casings

Excess casing or bag ends can be trimmed with the integrated cutoff knife.