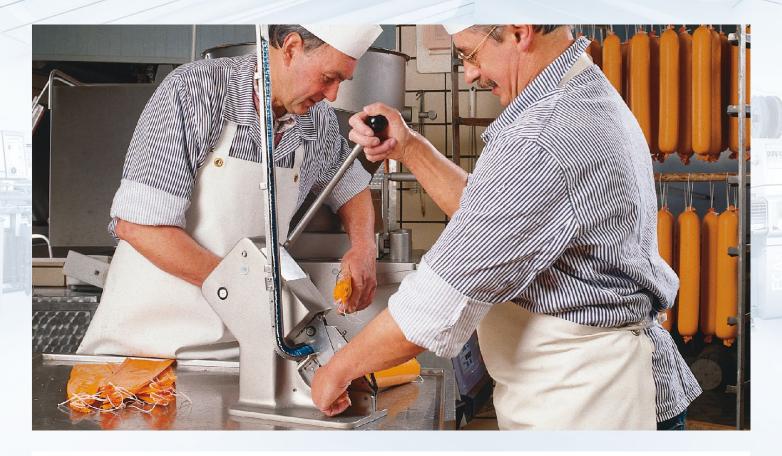

#### **Function and operation**

The clipping machine SCH is operated manually. It is easy to handle with minimal physical effort. The casing is gathered by a hand lever before the clip is applied. Excess casing or bag ends can be trimmed with the integrated cut-off knife.

W-shaped "butt to butt" closures for natural casings, V-shaped "wrap around" closures for plastic and natural casings

Excess casing or bag ends can be trimmed with the integrated cutoff knife.