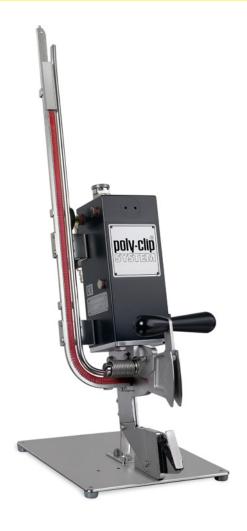

# **SCD 500**

# **Single-Clip Machine**

#### Why clip with SCD 500?

The SCD 500 has been specially designed for processing thin natural casings. It closes sheep casings, hog casings as well as small diameter beef rings and plastic casings totally securely.

## Advantages

- Pneumatically operated
- Service-friendly, easy exchange of die and cutting knife

#### **Function and operation**

The single-clip machines are operated pneumatically. The closing of the gate gathers the casing before the clip is applied automatically. With the SCD machine the clip pressure can be adjusted via a click-stop scale individually and reproducibly. In addition, product

specific closing speed and pressure can be set with the pressure regulator assembly.

**Excellence in Clipping** 