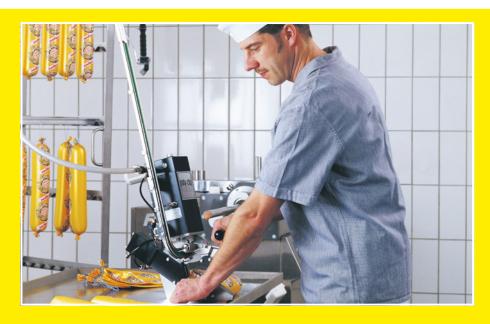

#### **Function and operation**

The single-clip machines are operated pneumatically. The closing of the gate gathers the casing before the clip is applied automatically. With the SCD machine the clip pressure can be adjusted via a click-stop scale individually and reproducibly. In addition, product

specific closing speed and pressure can be set with the pressure regulator assembly.

**Excellence in Clipping** 