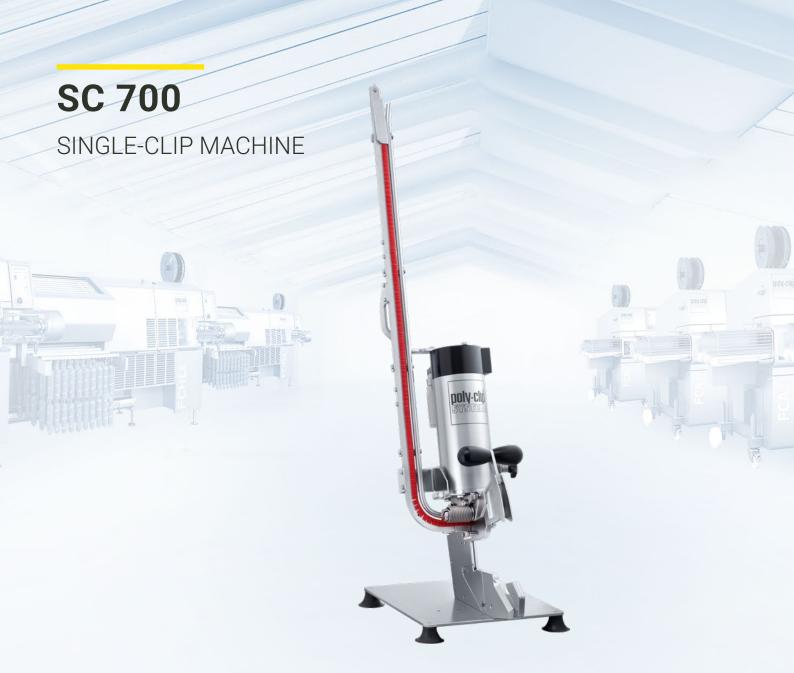

### Why clip with SC 700?

The SC 700 is ideally suited for closing pre-tied casings. It processes all casings from small diameters up to 120 mm. The modular system allows additional components to be easily fitted. As an option, a code can be stamped directly onto the clip during closing of the portion. The coding stamp has three characters. This can be used to simply encode the date of manufacture or batch/lot number.

#### Simply clipping

- For all plastic and natural casings, bags and nets
- Made of high-quality stainless steel and industrial plastic
- Upgrade to optional features at any time
- Ideal for larger diameters