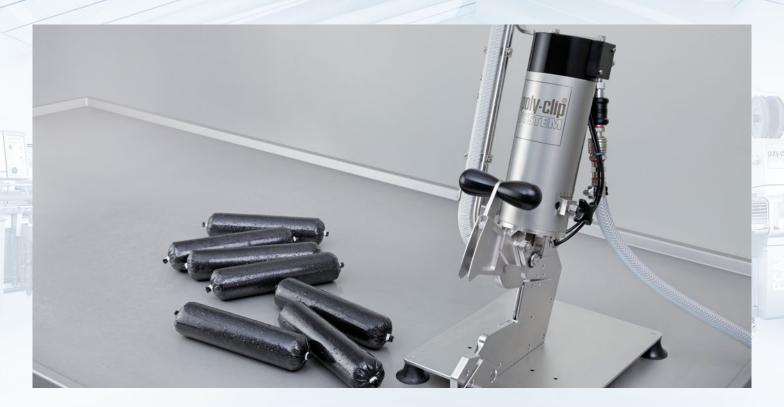

### Why clip with SC 700?

The SC 700 is ideally suited for closing pre-tied casings. It processes all casings from small diameters up to 120 mm. The modular system allows additional components to be easily fitted. As an option, a code can be stamped directly onto the clip during closing of the portion. The coding stamp has three characters. This can be used to simply encode the date of manufacture or batch/lot number.