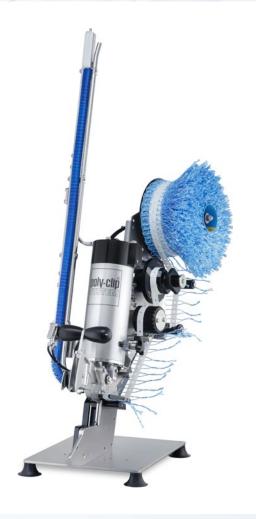

### **Equipment options**

- Pressure reducer with filter
- Side tray with portioning stop
- Pneumatic knife (PM)
- Looper (GSE)
- Clip coding unit