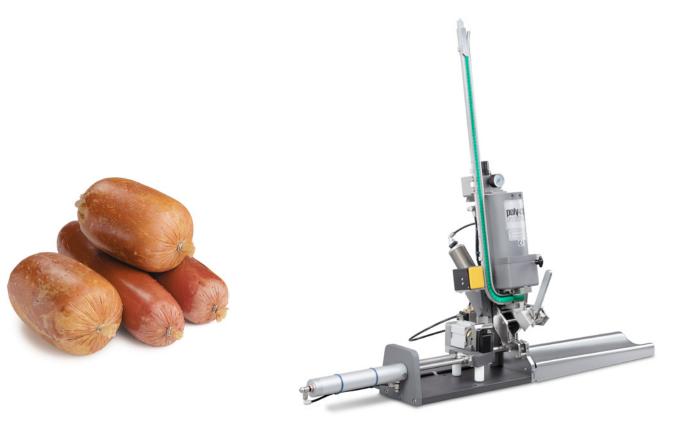

### Specialist for whole muscles

- Machine specialized in closing stretch casings
- Adjustable tension control
- Easily combines with filling machines, ham presses and funnel filling systems

### Why clip with PCD 8026?

The special clipping machine PCD is suitable for closing stretch casings of different sizes. Typical products are cooked ham, smoked products, poultry meat as well as whole muscles which are to be processed afterwards. Large calibres up to 200 mm can be closed easily.

- Produces a uniform and high quality product
- Calibration of whole muscles (e. g. chop sides)
- Easy placement of casing in clamping carriage
- Additional safety thanks to two-handed triggering of clipping impulse
- Pneumatic cut-off knife for removing excess casing ends
- Easy handling as a result of combined functions: The selflocking