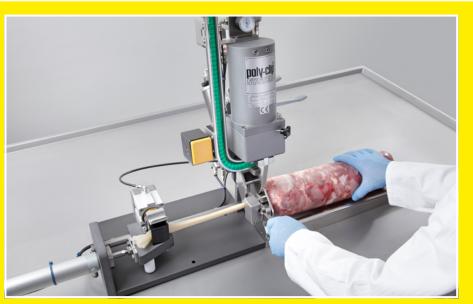

- Produces a uniform and high quality product
- Calibration of whole muscles (e. g. chop sides)
- Easy placement of casing in clamping carriage
- Additional safety thanks to two-handed triggering of clipping impulse
- Pneumatic cut-off knife for removing excess casing ends
- Easy handling as a result of combined functions: The selflocking

### Function and operation

The clipping machine PCD is pneumatically operated. The

casings are pulled through the separator opening by a clamping and gripping carriage until the product meets the quality requirements. The pulling force can be