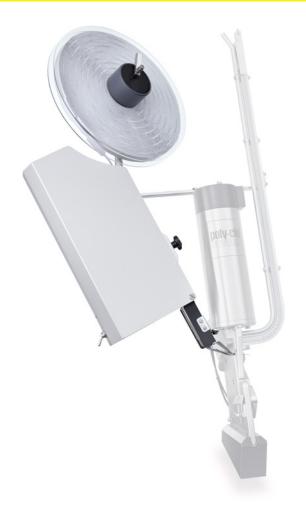

# EZ Tag-Feeder

**Labelling System** 

## Function and operation

The labelling system EZ Tag-Feeder

works pneumatically. It is mounted directly to the clipping machine. The labels are transported to the embossing station, embossed and passed on to the closing area of the clipper. The label is clipped in during clipping.

## **Technical data**

| Width           | 130 mm                |
|-----------------|-----------------------|
| Depth           | 455 mm                |
| Height          | 770 mm                |
| Weight          | 5.5 kg                |
| Compressed air  | 5-7 bar / 0,5-0,7 MPa |
| Air consumption | 0.8 NL/cycle          |