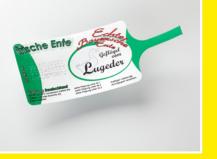

- Blank or coloured
- Blank or coloured
- Pre-printed with, for example, customer logo, veterinary approval number, or as a decorative label with individual print

Closing area with clipped label

Pre-assembled embossing plate

Embossed label of size 4=XL Length: 101,6 mm - width: 57,2 mm