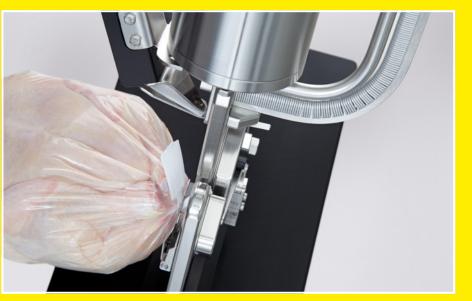

#### Why seal with EZ Tag-Feeder?

With the EZ Tag-Feeder labelling system, a label with up-to-date information can be embossed during production. It becomes tamper-proof in the process of being attached directly to the product while the clip closes the bag. This means that exact identification and complete traceability is possible in every case.

## Function and operation

The labelling system EZ Tag-Feeder

works pneumatically. It is mounted directly to the clipping machine. The labels are transported to the embossing station, embossed and passed on to the closing area of the clipper. The label is clipped in during clipping.

Closing area with clipped label

Pre-assembled embossing plate

Embossed label of size 4=XL Length: 101,6 mm - width: 57,2 mm