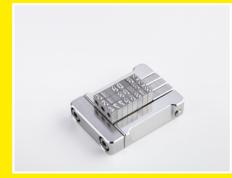

## EZ Tag-Feeder Labelling System

- Embossing stamp sets: set of text types, set of numeric characters, set of dates
- Additional embossing plate

 $\bigcirc$ 

Closing area with clipped label

Pre-assembled embossing plate

Embossed label of size 4=XL Length: 101,6 mm - width: 57,2 mm